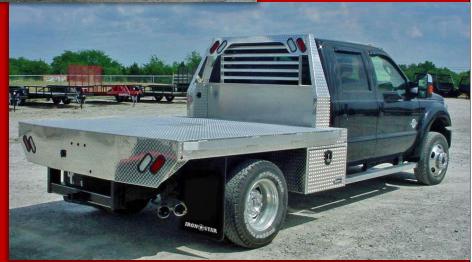

YOUR LOCAL IRONSTAR DISTRIBUTOR:

MADE IN
THE USA

Like us on
Facebook

Skirted 4 box models are available in most any size. Many options available including rear stake pockets, side and tailboards, top boxes, ladder racks and much more!