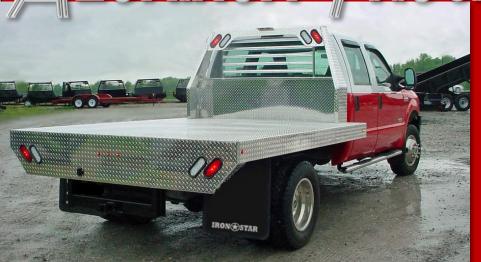

## IRONSTAR

ALUMINUM TRUCK BEDI

DURABILITY

\*
STRENGTH

\*
QUALITY

- **★ STANDARD FEATURES:**
- **★ BUILT IN FUEL FILLER POSITIONERS**
- **★ LED LIGHT PACKAGE**
- **★ 7 WAY TRAILER PLUG, PREWIRED**
- **★ STEEL FRAME AND CROSS MEMBERS**
- **★ GOOSENECK BOX WITH 2 5/16" BALL**
- \* SAFETY CHAIN HOOKS
- **★ REAR BUMPER RECEIVER HITCH**
- \* SAFETY CHAIN PLATE