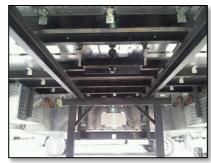

## BUILDING TRUCKBEDS TO MAKE YOUR LIFE EASIER

IRONSTAR Aluminum beds are designed to withstand the demands one tests it with. Steel frame and cross members are the under strength of this bed. Other features include an integrated gooseneck box and a rear bumper receiver hitch. These combined features are the backbone and allows the IRONSTAR Aluminum bed to be installed just as a steel bed is installed on a truck. If you are looking for durability against scratching, paint chipping, and road grime—The Aluminum bed by IRONSTAR is for you!

- ★ STANDARD FEATURES:
- ★ BUILT IN FUEL FILLER POSITIONERS
- **★ STAKE POCKETS AND RUB RAIL**
- **★ LED LIGHT PACKAGE**
- ★ 7 WAY TRAILER PLUG, PREWIRED
- ★ STEEL FRAME AND CROSS MEMBERS
- ★ GOOSENECK BOX WITH 2 5/16" BALL
- **★ SAFETY CHAIN HOOKS**
- **★** REAR BUMPER RECEIVER HITCH
- ★ SAFETY CHAIN PLATE