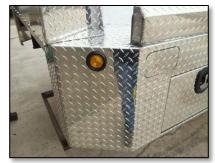

## BUILDING TRUCKBEDS TO MAKE YOUR LIFE EASIER

IRONSTAR Aluminum beds are designed to withstand the demands one tests it with. Steel frame and cross members are the under strength of this bed. Other features include an integrated gooseneck box and a rear bumper receiver hitch. These combined features are the backbone and allows the IRONSTAR Aluminum bed to be installed just as a steel bed is installed on a truck. If you are looking for durability against scratching, paint chipping, and road grime—The Aluminum bed by IRONSTAR is for you!

- ★ STANDARD FEATURES:
- ★ BUILT IN FUEL FILLER POSITIONERS
- **★ STAKE POCKETS AND RUB RAIL**
- **★ LED LIGHT PACKAGE**
- ★ 7 WAY TRAILER PLUG, PREWIRED
- ★ STEEL FRAME AND CROSS MEMBERS
- ★ GOOSENECK BOX WITH 2 5/16" BALL
- **★ SAFETY CHAIN HOOKS**
- **★** REAR BUMPER RECEIVER HITCH
- ★ SAFETY CHAIN PLATE

Skirted 4 box models are available in most any size. Many options available including rear stake pockets, side and tailboards, top boxes, ladder racks and much more!

YOUR LOCAL IRONSTAR DISTRIBUTOR