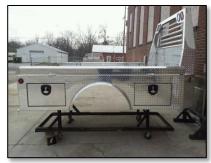

## BUILDING TRUCKBEDS TO MAKE YOUR LIFE EASIER

IRONSTAR Aluminum beds are designed to withstand the demands one tests it with. Steel frame and cross members are the under strength of this bed. Other features include an integrated gooseneck box and a rear bumper receiver hitch. These combined features are the backbone and allows the IRONSTAR Aluminum bed to be installed just as a steel bed is installed on a truck. If you are looking for durability against scratching, paint chipping, and road grime—The Aluminum bed by IRONSTAR is for you!

- ★ STANDARD FEATURES:
- ★ BUILT IN FUEL FILLER POSITIONERS
- **★ STAKE POCKETS AND RUB RAIL**
- **★ LED LIGHT PACKAGE**
- ★ 7 WAY TRAILER PLUG, PREWIRED
- ★ STEEL FRAME AND CROSS MEMBERS
- ★ GOOSENECK BOX WITH 2 5/16" BALL
- **★ SAFETY CHAIN HOOKS**
- **★** REAR BUMPER RECEIVER HITCH
- ★ SAFETY CHAIN PLATE