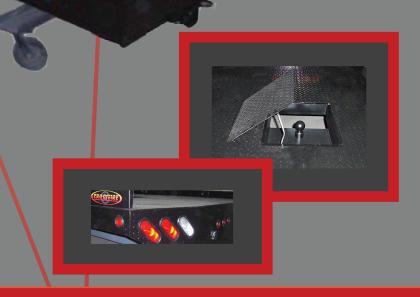

## FEATURES:

FORMED CABSHIELD INCLUDES TWO BACKUP AND TWO TAILLIGHTS

TAPERED REAR SKIRT AND DEEP V HIDDEN BUMPER

FOUR TAILLIGHTS, TWO BACKUP LIGHTS AND THREE CLEARANCE LIGHTS IN REAR SKIRT

RECEIVER HITCH AND SAFETY CHAIN LOOPS

Additional four corner clearance lights

HIDDEN HINGE GOOSEBALL DOOR WITH TWO 5/16-INCH BALL AND SAFETY CHAIN LOOP

FOLD DOWN 4-INCH SIDES WITH FRONT AND REAR BOARD HOLDERS INCLUDING FOUR RECESSED TIEDOWNS

FENDER CUTOUTS IN SIDE OF BED

FUEL FILLER POSITIONERS IN SIDE OF BED

MUDFLAP HANGERS AND IRONSTAR FLAPS

SEVEN- WAY TRAILER CONNECTOR

BLACK PAINTED THREE COATS; PRIMERED TWO COATS