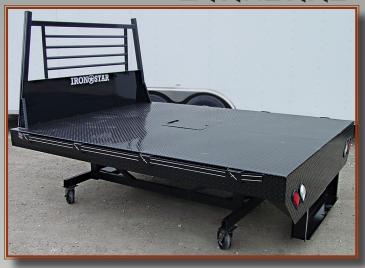

## STANDARD BULLET BED FEATURES

3" Channel Frame 38" Center
3" Formed Crossmembers
14 Gauge Diamond Tread Body
3" x 5" x 3/8" Angle Rear Bumper
Square Tube Headache Rack
8 Stake Pockets with 2" Rubrail
2 Tail Lights and 2 Reverse Lights
Black Powder Coat Finish
Mudflaps

### ADDITIONAL OPTIONS

#1 Gooseneck Box with 2<sup>5/16</sup>" Ball #2 Amber Turn Signals in Rear Skirting