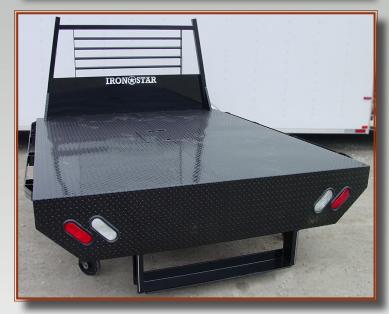

## STANDARD BULLET BED FEATURES

3" Channel Frame 38" Center
3" Formed Crossmembers
14 Gauge Diamond Tread Body
3" x 5" x 3/8" Angle Rear Bumper
Square Tube Headache Rack
8 Stake Pockets with 2" Rubrail
2 Tail Lights and 2 Reverse Lights
Black Powder Coat Finish
Mudflaps

### ADDITIONAL OPTIONS

#1 Gooseneck Box with 2<sup>5/16</sup>" Ball #2 Amber Turn Signals in Rear Skirting