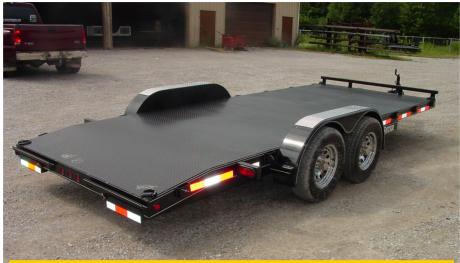

## Deluxe Car Hauler

## Standard Features

5" Channel Frame and Wrap Tongue

3" Channel Crossmembers

Diamond Tread floor

2' Dove tail

Teardrop fenders with Aluminum Rock Guard

2" Coupler and top wind jack

2-3500# axles and 1 brake; 15" tires; painted wheels

Front bump rail, D-rings on floor and stake pockets

Sealed beam lighting and electric breakaway kit

Slide out rear ramps